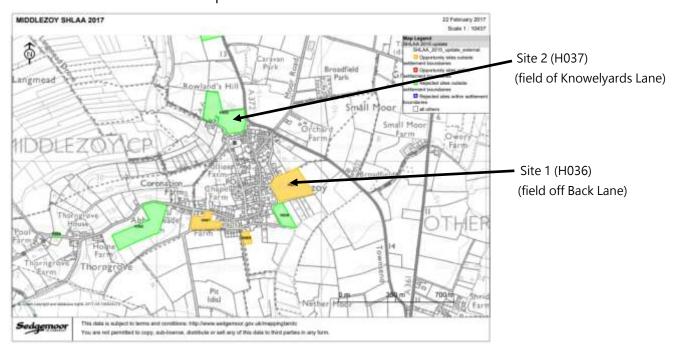

Each of the development opportunities seeks to provide 28 new homes 11 of which will be new affordable homes for local people with a strong connection to Middlezoy. There is also the possibility of providing a plot and car parking to relocate the village shop on each of the sites.

The number of properties built

| In principle would you support the development of homes (including affordable homes)  |                     |                                          |            |     |  |
|---------------------------------------------------------------------------------------|---------------------|------------------------------------------|------------|-----|--|
| in Middlezoy?                                                                         |                     |                                          | NO         |     |  |
| Comments:                                                                             |                     |                                          |            |     |  |
|                                                                                       |                     |                                          |            |     |  |
|                                                                                       |                     |                                          |            |     |  |
|                                                                                       |                     |                                          |            |     |  |
| If you prefer housing being developed on Site                                         | 1 (H30              | 6) field off Back Lane, please say why b | elow:      |     |  |
| Comments:                                                                             |                     |                                          |            |     |  |
|                                                                                       |                     |                                          |            |     |  |
|                                                                                       |                     |                                          |            |     |  |
|                                                                                       |                     |                                          |            |     |  |
| L                                                                                     |                     |                                          |            |     |  |
|                                                                                       |                     |                                          |            |     |  |
| If you prefer housing being developed on site 2                                       | 2 (H30 <sup>-</sup> | 7) field off Knowleyards Road, please s  | ay why bel | ow: |  |
| Comments:                                                                             |                     |                                          |            |     |  |
|                                                                                       |                     |                                          |            |     |  |
|                                                                                       |                     |                                          |            |     |  |
|                                                                                       |                     |                                          |            |     |  |
| I                                                                                     |                     |                                          |            |     |  |
|                                                                                       |                     |                                          |            |     |  |
| Would you support the relocation of the village shop to one of the development sites? |                     |                                          | YES        |     |  |
|                                                                                       | NO                  |                                          |            |     |  |
| Comments:                                                                             |                     |                                          |            |     |  |
|                                                                                       |                     |                                          |            |     |  |
|                                                                                       |                     |                                          |            |     |  |
|                                                                                       |                     |                                          |            |     |  |
|                                                                                       |                     |                                          |            |     |  |
|                                                                                       |                     |                                          |            |     |  |
| In your opinion from the information below ple                                        | ease tic            | k which you think are the important e    | lements of | a   |  |
| any new rural housing development in Middlez                                          | <u>zoy</u>          |                                          |            |     |  |
| The location of the development                                                       |                     | There must be some affordable hom        | es         |     |  |
| Being close to village facilities                                                     |                     | The AFH are allocated to local people    | e          |     |  |
| The appearance of the properties                                                      |                     | The right tenure and mix of homes        |            |     |  |