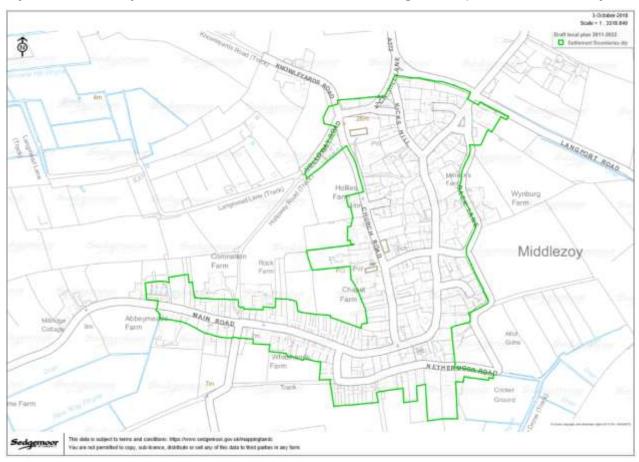

## Are you aware of any other land that is available for housing development in Middlezoy?

Any sites must be adjacent to the settlement boundary, which is the green line on the map above.

Please circle where land is available and provide contact details either for yourself or the land owner below